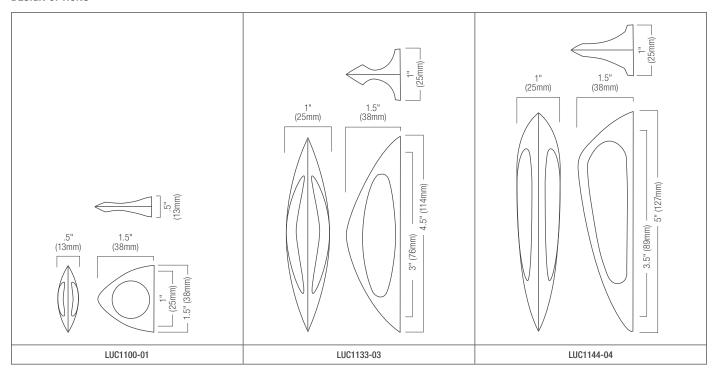

|
|                   | US10  | Satin Bronze             |                                                                                                                                                                 | For more information, please refer to Door                                                                                             |
|                   | US10B | Oil-Rubbed Bronze        |                                                                                                                                                                 | Hardware Care & Maintenance found on our website.                                                                                      |

## **DESIGN OPTIONS**



## **HOW TO SPECIFY**

Provide cabinet pull model number, quantity, metal and finish. Refer to the standalone Hardware Price List on our website for list pricing.