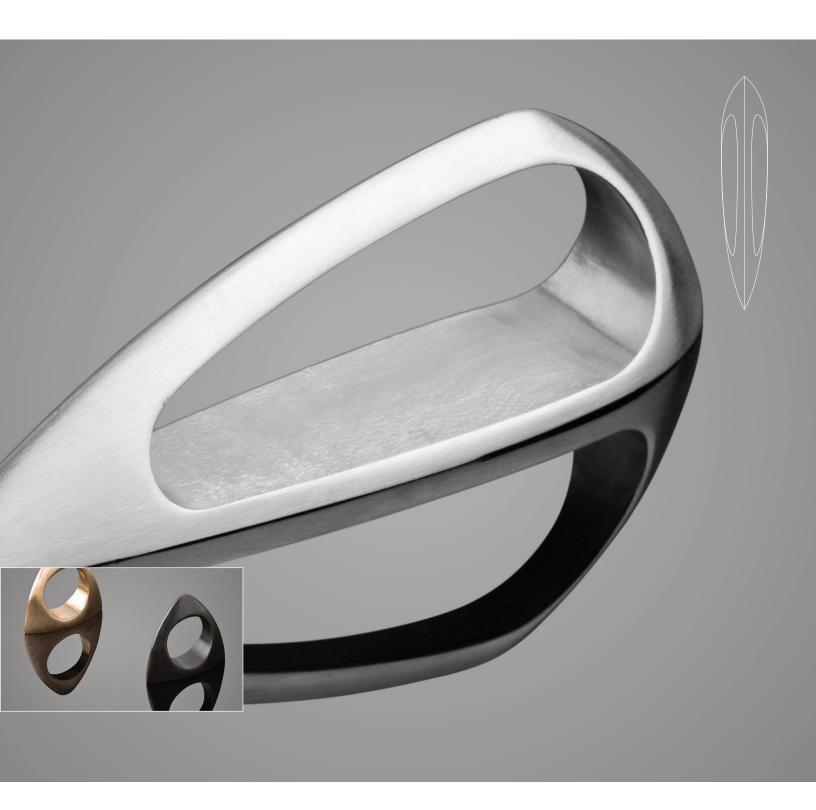

PRODUCT DATA

PRODUCT DATA

Reminiscent of modernist design, Luna Cabinet Pulls capture the elegance and style of the 1940s and '50s. Shapes are sleek and streamlined and look toward the future. A striking combination of metals and finishes complement the sculptural forms and add a lustrous dimension to each pull.